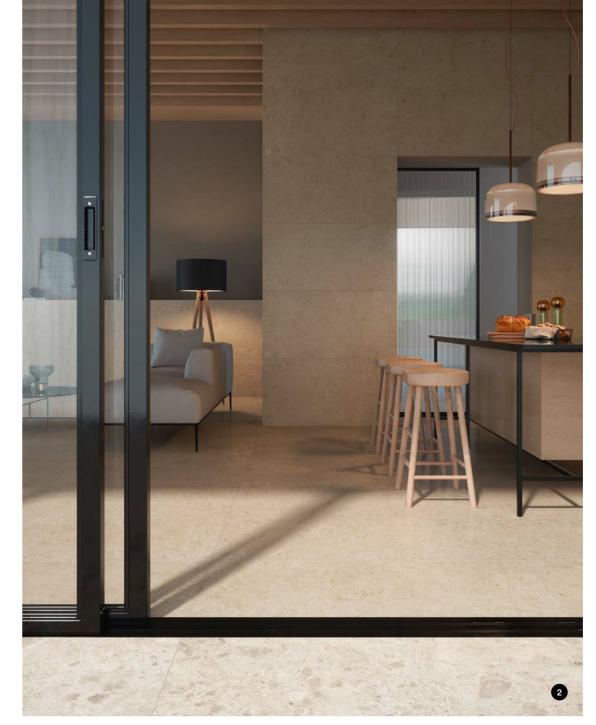

Jupiter is a collection for indoor and outdoor floors with a dual personality. Understated and minimilist, in the Bianco, Arena and Greige colours, and with a bold character in the same number of colour variants ranging from grey to brown, including pebbles in different shapes, sizes and colours that characterise the surface.

#### In & out

For exceptional aesthetic and design continuity between outdoor and indoor spaces.