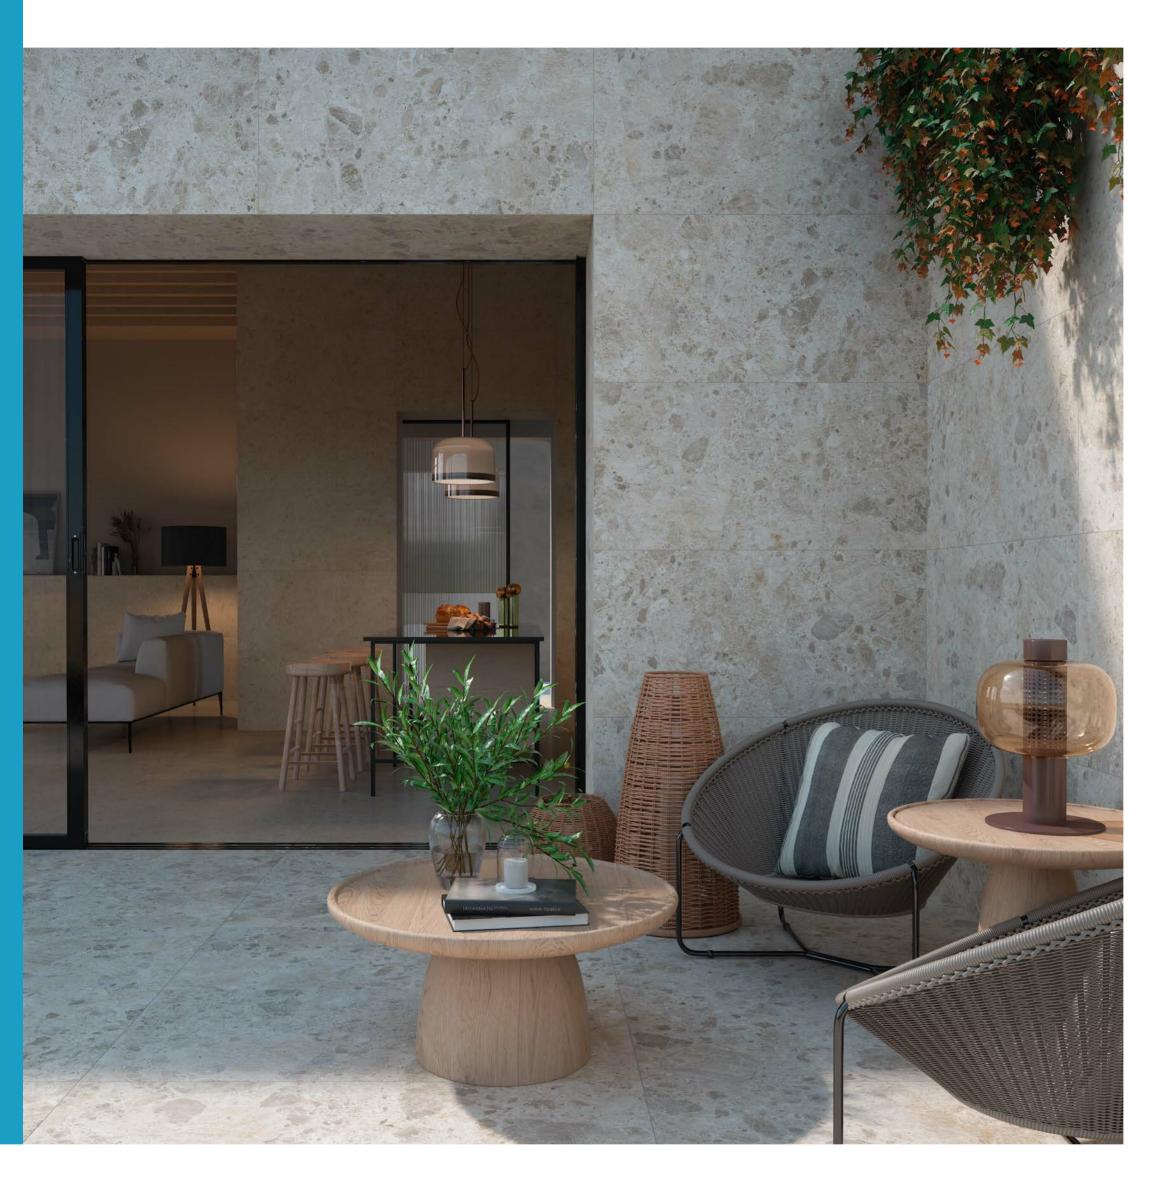

Jupiter is a collection for indoor and outdoor floors with a dual personality. Understated and minimilist, in the Bianco, Arena and Greige colours, and with a bold character in the same number of colour variants ranging from grey to brown, including pebbles in different shapes, sizes and colours that characterise the surface.

The result is a material that is soft to the touch, enhanced with the advanced 'Stepwise', anti-slip solution.

Seamless design, great expressive potential and an eco-friendly approach - 40% of the product is made of recycled material. Jupiter coverings complete the collection with an electric decorative range.

#### In & out

For exceptional aesthetic and design continuity between outdoor and indoor spaces.

## Versatile and decorative appeal Multiple sizes and an eclectic

decorative system for great expressive freedom and a wide range of installation options.

- 4 Jupiter Blanco Rect 60x120
  Jupiter Blanco Structured & Rect. 60x60
  Jupiter Elemento Step Structured & Rett.
  15x60x4
- 5 Jupiter Arena Rett. 30x90 Jupiter Arena Struttura Walltone 3D Rect 30x90
- Jupiter Arena Rect 60x120
- 6 Jupiter Blanco Rect 60x120
- 7 Jupiter Greige Rect 60x120
- 8 JupiterMixMulticolorRect60x120 SpitalfieldsMarketWhite 6x24