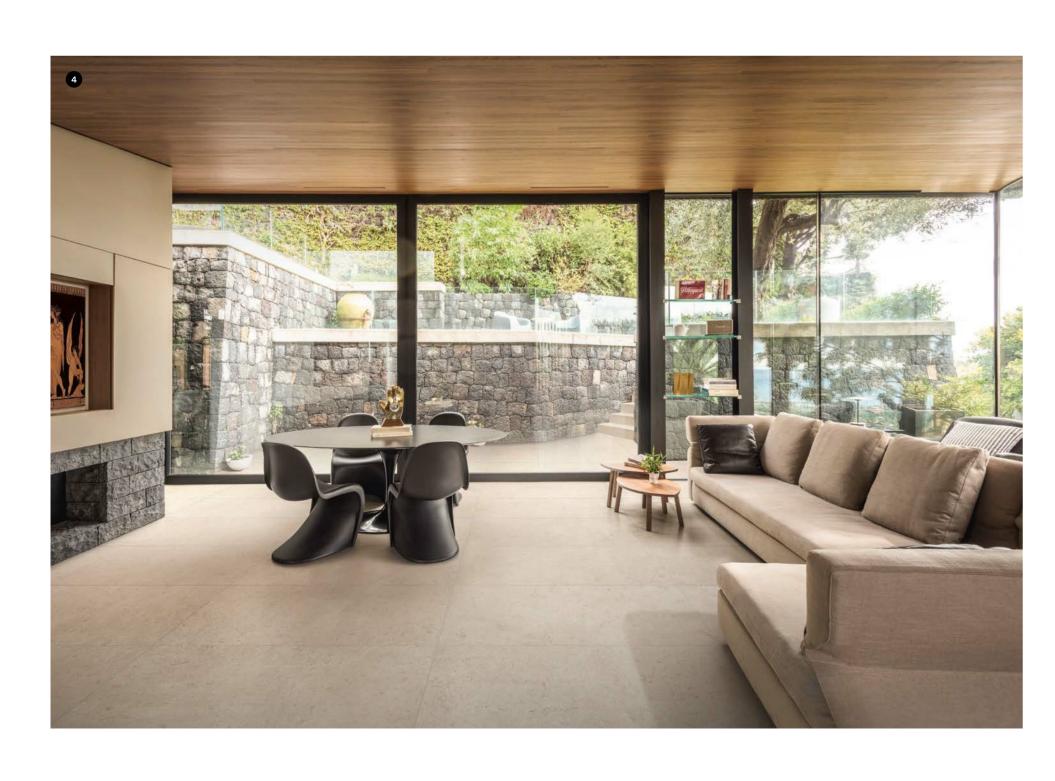

Jupiter is a collection for indoor and outdoor floors with a dual personality. Understated and minimilist, in the Bianco, Arena and Greige colours, and with a bold character in the same number of colour variants ranging from grey to brown, including pebbles in different shapes, sizes and colours that characterise the surface.

The result is a material that is soft to the touch, enhanced with the advanced 'Stepwise', anti-slip solution.

Seamless design, great expressive potential and an eco-friendly approach - 40% of the product is made of recycled material. Jupiter coverings complete the collection with an electric decorative range.