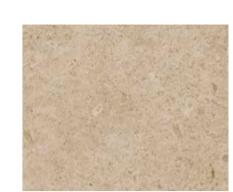

Jupiter is a collection for indoor and outdoor floors with a dual personality. Understated and minimilist, in the Bianco, Arena and Greige colours, and with a bold character in the same number of colour variants ranging from grey to brown, including pebbles in different shapes, sizes and colours that characterise the surface.

#### JUPITER

Blanco

Arena

Greige

Colours

Mix Multicolour

Mix Beige

Mix Gris