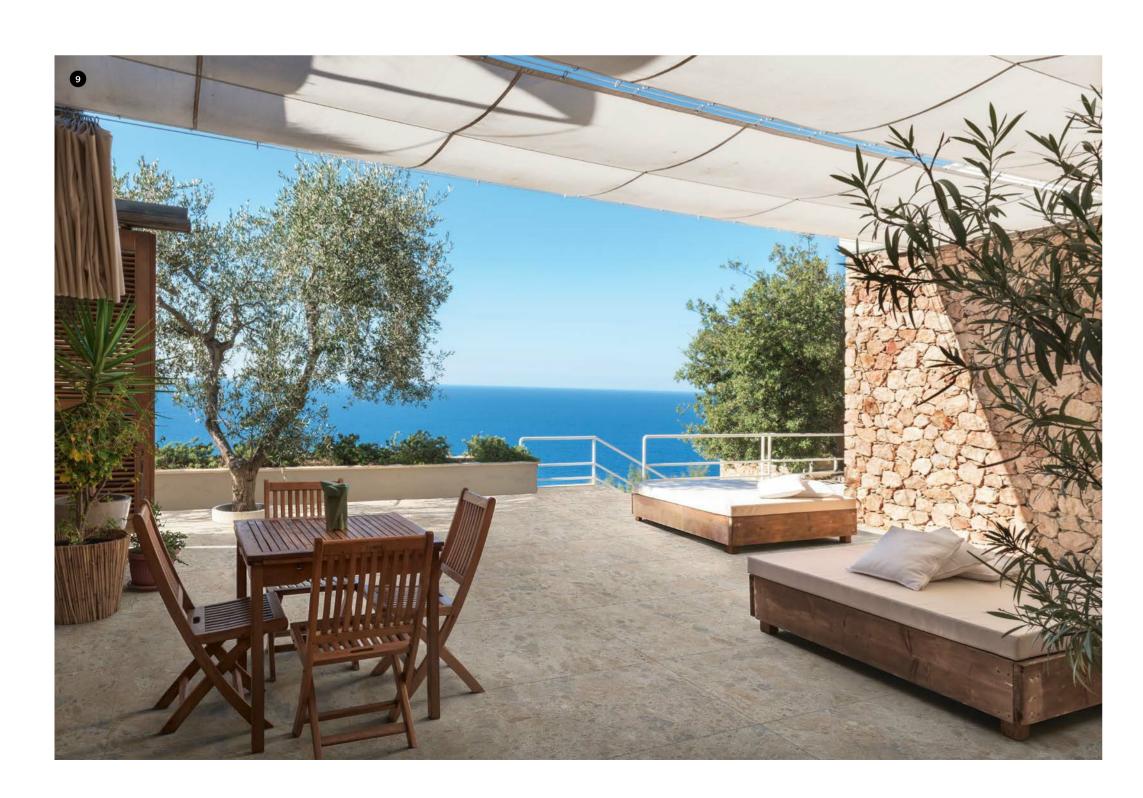

Jupiter is a collection for indoor and outdoor floors with a dual personality. Understated and minimilist, in the Bianco, Arena and Greige colours, and with a bold character in the same number of colour variants ranging from grey to brown, including pebbles in different shapes, sizes and colours that characterise the surface.

#### In & out

For exceptional aesthetic and design continuity between outdoor and indoor spaces.