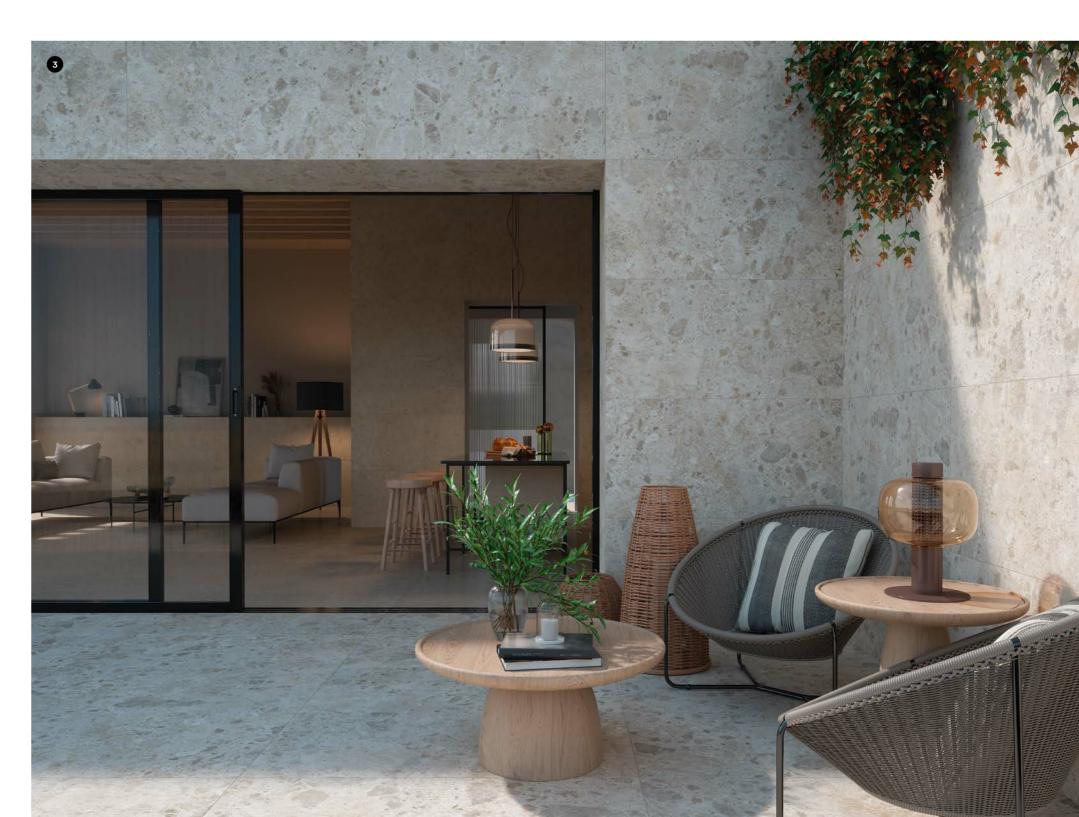

Jupiter is a collection for indoor and outdoor floors with a dual personality. Understated and minimilist, in the Bianco, Arena and Greige colours, and with a bold character in the same number of colour variants ranging from grey to brown, including pebbles in different shapes, sizes and colours that characterise the surface.

The result is a material that is soft to the touch, enhanced with the advanced 'Stepwise', anti-slip solution.

Seamless design, great expressive potential and an eco-friendly approach - 40% of the product is made of recycled material. Jupiter coverings complete the collection with an electric decorative range.

#### In & out

For exceptional aesthetic and design continuity between outdoor and indoor spaces.

## Versatile and decorative appeal Multiple sizes and an eclectic

decorative system for great expressive freedom and a wide range of installation options.

- 4 Jupiter Blanco Rect 60x120
  Jupiter Blanco Structured & Rect. 60x60
  Jupiter Elemento Step Structured & Rett.
  15x60x4
- 5 Jupiter Arena Rett. 30x90 Jupiter Arena Struttura Walltone 3D Rect 30x90
- Jupiter Arena Rect 60x120
- 6 Jupiter Blanco Rect 60x120
- 7 Jupiter Greige Rect 60x120
- 8 JupiterMixMulticolorRect60x120 SpitalfieldsMarketWhite 6x24