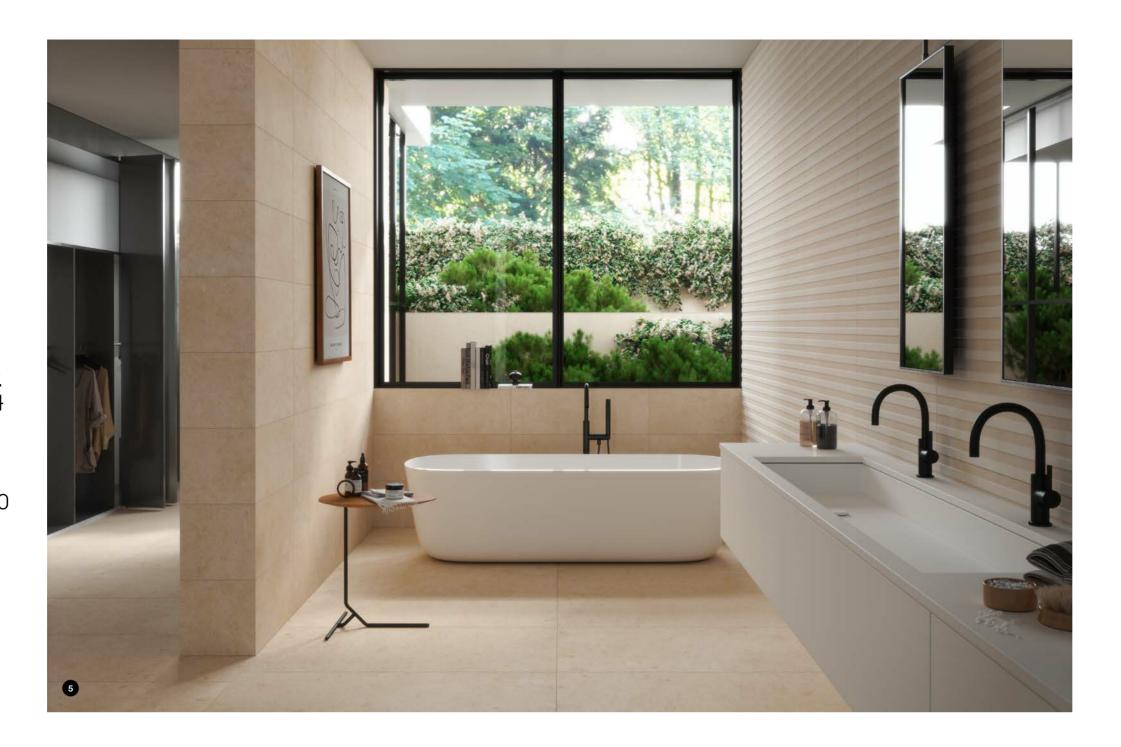

Jupiter is a collection for indoor and outdoor floors with a dual personality. Understated and minimilist, in the Bianco, Arena and Greige colours, and with a bold character in the same number of colour variants ranging from grey to brown, including pebbles in different shapes, sizes and colours that characterise the surface.

The result is a material that is soft to the touch, enhanced with the advanced 'Stepwise', anti-slip solution.

Seamless design, great expressive potential and an eco-friendly approach - 40% of the product is made of recycled material. Jupiter coverings complete the collection with an electric decorative range.

#### In & out

For exceptional aesthetic and design continuity between outdoor and indoor spaces.